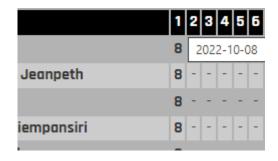

## Identify week of play

- 1. Move with the mouse over a week number to display the date of that week. Move out to remove the date display.
- 2. Tap on a week number to display the date of that week. Tap the same week number again to remove the date display.
- 3. Note that your league might have a different color theme.