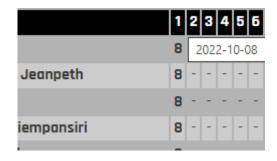

## Identify week of play

- 1. Move with the mouse over a week number to display the date of that week. Move out to remove the date display.
- 2. Tap on a week number to display the date of that week. Tap the same week number again to remove the date display.
- 3. Note that your league might have a different color theme.